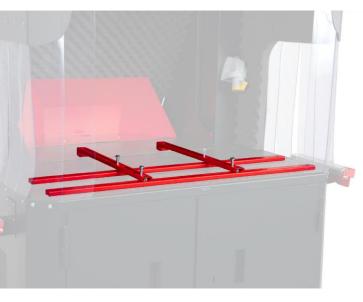

## **CuttingStation™ Clamp SS7C**

- The universal clamp holds electric saws in place while being used, to improve H&S best practices
- A variety of chopsaws and mitre saws can be fitted to the CuttingStation using the clamp
- The clamp features a universal design intended to fit almost any saw, with fixing holes ranging from 110mm 600mm, and depths ranging from 30mm to 475mm
- 2 different lengths of bolts are included as standard
- Designed to be simple to retro fit to any existing SS7
- Very low profile clamp only adds 30mm to the worksurface height
- Where repetitive cutting is required, the clamp prevents the saw and frame shifting out of position, resulting in consistent, precise cuts.

| Product                                | Armorgard CuttingStation™ Clamp SS7C |
|----------------------------------------|--------------------------------------|
|                                        |                                      |
| Internal dimensions                    | N/A                                  |
| External dimensions (including         | 30x1000X550mm                        |
| protrusions)                           |                                      |
| Weight (kg)                            | 4                                    |
| Colour                                 | Pillar box red: RAL3020              |
| Finished Coating                       | Powder coated steel                  |
| Material                               | Steel                                |
| Material Thickness                     | 2mm                                  |
| Locking mechanism                      | N/A                                  |
| Does it have Forklift Skids?           | No                                   |
| Does it have Gas Arms?                 | No                                   |
| Newton Loading of Gas Arms             | N/A                                  |
| Safety stay                            | No                                   |
| Quantity of keys supplied              | N/A                                  |
| Optional Extras Available              | SS7                                  |
| Quantity of Shelves as standard        | N/A                                  |
| Are Castors standard or optional extra | N/A                                  |
| How are the Castors fitted?            | N/A                                  |
| Sump capacity                          | N/A                                  |
| Safety Signage                         | N/A                                  |
| Fire resistant?                        | N/A                                  |